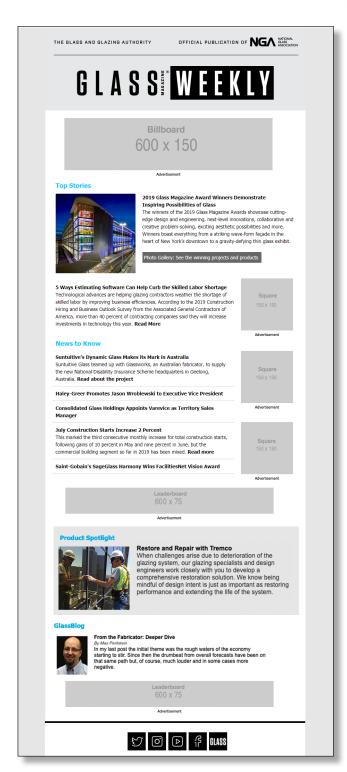

The re-launched version of the newsletter is fully responsive, so ad materials need to be responsive, as well. Advertisers must submit three separate ad files in the sizes noted below.

Billboard 1 \$1,050 net/week

Billboard 2 and 3 \$995 net/week

Billboard Ad Sizes: 600 pixels wide x 150 pixels tall • 900 pixels wide x 225 pixels tall • 1800 pixels wide x 450 pixels tall

Leaderboard 1 \$950 net/week

Leaderboard 2 and 3 \$905 net/week

Leaderboard Ad Sizes: 600 pixels wide x 75 pixels tall • 728 pixels wide x 90 pixels tall • 1200 pixels wide x 150 pixels tall

Square 1 \$750 net/week

Square 2 and 3 \$715 net/week

Square Ad Sizes: 150 pixels wide x 150 pixels tall • 300 pixels wide x 300 pixels tall • 450 pixels wide x 450 pixels tall

Product Spotlight

\$925 net/week

Materials: Headline, 75 words of text, color image measuring approx. 250 pixels wide/tall