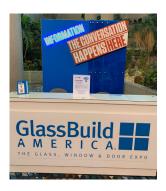

### Information Booth

Have your company name appear in one of the most visited locations at the show.

✓ Logo will be prominently displayed on the Information Booth placed in a high-traffic area of the Georgia World Congress Center.