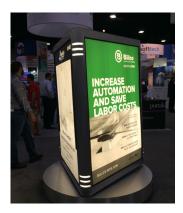

### **Lighted Kiosk Panel**

This back-lit, three-panel rotating display provides a unique presentation of your company's marketing message.

### SOLD!

- ✓ Your artwork printed on one or more of the 46-inch x 67-inch panels of the kiosk.
- ✓ Lighted Kiosks will be placed in high-traffic areas of the convention center.

# \$995 per company