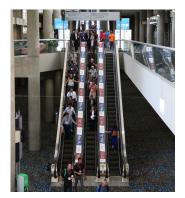

### **Escalator Signs**

Make a big statement in these high-traffic areas leading from the front entrance down the various levels of the Georgia World Congress Center.

Sponsor's logo and booth number printed along a banner placed between the escalators.

### \$3,000 ea. limit one sign per customer ACT NOW!

Only 2 Available

\$4,000

per product