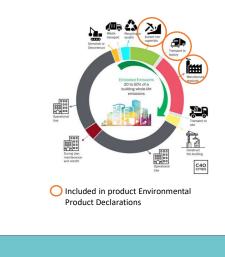

an enough electric<br>winter storm. | OPINION                                                                                                              |  |
|                                                                         | Ranking them like hurricanes could save lives                                                                        |  |
|                                                                         |                                                                                                                      |  |
|                                                                         | <ol><li>commercial buildings were built before 2000 an<br/>codes or have the most energy-saving products o</li></ol> |  |





## **Carbon Counting: Embodied Carbon**



#### Long Term Solutions

- Hydrogen / Alternative Fuel
- Recycling / Increased Cullet
- Renewable Energy
- Carbon Reduction Targets

NG/

NG

# Façade Design Breakdown – Immediate Impacts Embodied Carbon Structural Elements = body Facade = shell of building <u>Reduce New Materials</u>

#### Operational Carbon

 <u>Improve operational</u> <u>performance</u> by reducing energy use













|          |                              | 6mm Clear                          |         |          | 6.2m