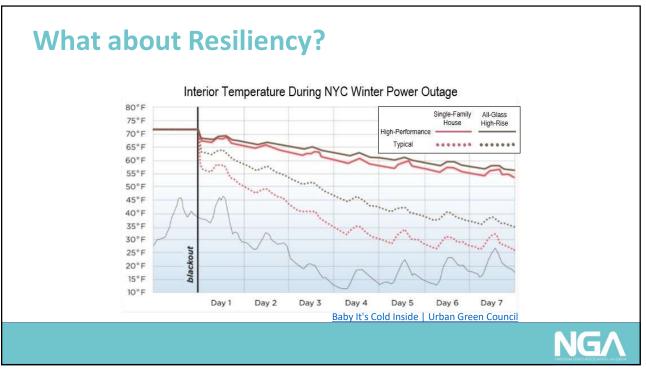

072 | 4% |                                       | 1 Tel 100 | 5% |
|                 |                                     | SHGC    | Ufactor |          | SHGC                       | Ufactor |    | SHGC                                              | Ufactor  |    | SHGC                                  | Ufactor   |    |
|                 |                                     | 0.819   | 6.17    |          | 0.647                      | 3.2     |    | 0.58                                              | 2.49     |    | 0.489                                 | 2.43      |    |



## **Carbon Reduction – Rethink**

#### **Transparent Photovoltaics**

- Rooftop area vs Façade area
- Passive IGU Benefits
- Dynamic Window Area
  - Embodied energy payback
  - Net zero building performance







21

## **Summary**

#### **Existing Buildings**

- Minimize additional embodied carbon impacts
- Improve operational performance
  - Upgrade building envelope for passive building performance improvements + resiliency
    - Lead to smaller HVAC systems and cost savings.

#### **New Construction**

- Wide variety of available technologies.
  - R-20, double skins, VIG, TGU, 4x silver
- Carbon payback
  - Operational savings > embodied addition
- Design for the future

# NGΛ



# **Counting Carb(on)s** Embodied vs Operational



Dr. Kayla Natividad Pilkington | NSG Kayla.Natividad@nsg.com