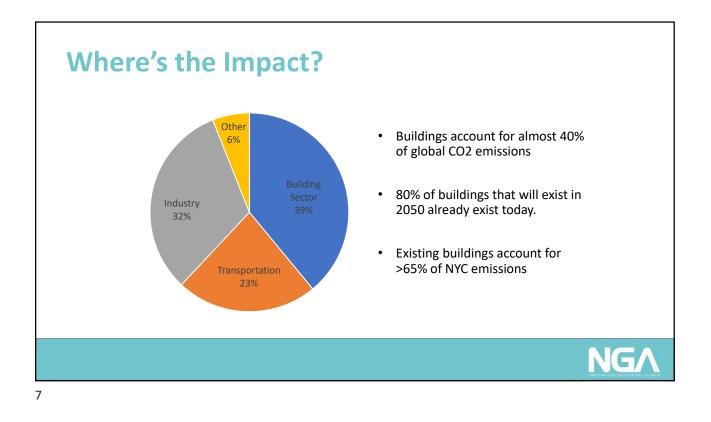

|  |
| TEXAS — A new report from<br>more than enough electric<br>winter storm. | OPINION                                                                                                              |  |
|                                                                         | Ranking them like hurricanes could save lives                                                                        |  |
|                                                                         |                                                                                                                      |  |
|                                                                         | <ol><li>commercial buildings were built before 2000 an<br/>codes or have the most energy-saving products o</li></ol> |  |





## **Carbon Counting: Embodied Carbon**



#### Long Term Solutions

- Hydrogen / Alternative Fuel
- Recycling / Increased Cullet
- Renewable Energy
- Carbon Reduction Targets

NG/

NG

# Façade Design Breakdown – Immediate Impacts Embodied Carbon Structural Elements = body Facade = shell of building <u>Reduce New Materials</u>

#### Operational Carbon

 <u>Improve operational</u> <u>performance</u> by reducing energy use













|          |                              | 6mm Clear                          |         |          | 6.2m