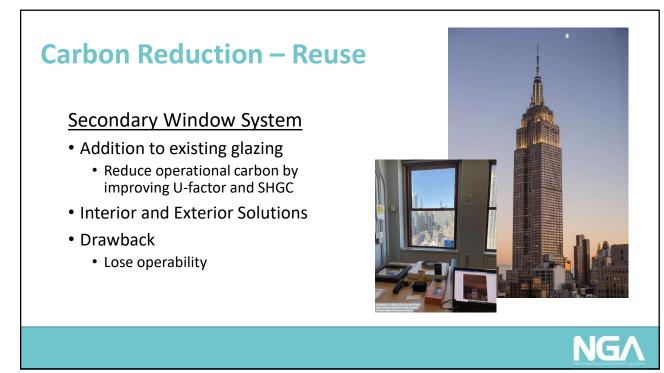

|     | 0.706        | 3.79                                                                                                                                                                                                                                                                                                                                                                                                                                                                                                                                                                                                                                                                                                |     |  |



|                 | LIMATE REPRESENTATIV<br>ZONE E CITY |         |         |          | 6mm Interior Storm (Clear) |         |    | 6mm Interior Storm<br>(Pyrolitic Low-e surface 3) |          |    | 6mm Interior Storm<br>(Pyrolitic VIG) |           |    |
|-----------------|-------------------------------------|---------|---------|----------|----------------------------|---------|----|---------------------------------------------------|----------|----|---------------------------------------|-----------|----|
| CLIMATE<br>ZONE |                                     | SO Heat | SO Cool | SO Total | SO Heat                    | SO Cool |    | SO Heat                                           | SO Cool  |    | SO Heat                               | SO Cool   |    |
| 1A              | Miam