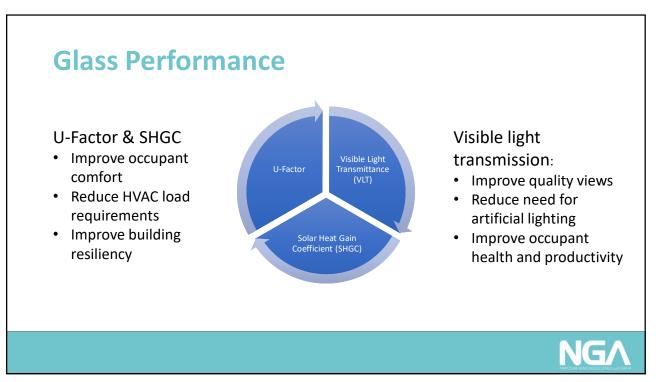

#### Operational Carbon

 <u>Improve operational</u> <u>performance</u> by reducing energy use

|          |                              | 6mm Clear                          |         |          | 6.2m                                                                                                                                                                                                                                                                                                                                                                                                                                                                                                                                                                                                                                                                                                | m Pyrolitic                                                                                                                                                                                                                                                                                                                                                                                                                                                                                                                                                                                                                                                                                                                                                                                                                                                                                                                                                                                                                                                                                                                                                                                                                                                                                                                                                                                                                                                                                                                                                                                                                                                                                                                                                                                                                                                                                                                                                                                                                                                                                                                    | VIG | 6.2n         | nm Sputter                                                                                                                                                                                                                                                                                                                                                                                                                                                                                                                                                                                                                                                                                          | VIG |  |
|----------|------------------------------|------------------------------------|---------|----------|-----------------------------------------------------------------------------------------------------------------------------------------------------------------------------------------------------------------------------------------------------------------------------------------------------------------------------------------------------------------------------------------------------------------------------------------------------------------------------------------------------------------------------------------------------------------------------------------------------------------------------------------------------------------------------------------------------|--------------------------------------------------------------------------------------------------------------------------------------------------------------------------------------------------------------------------------------------------------------------------------------------------------------------------------------------------------------------------------------------------------------------------------------------------------------------------------------------------------------------------------------------------------------------------------------------------------------------------------------------------------------------------------------------------------------------------------------------------------------------------------------------------------------------------------------------------------------------------------------------------------------------------------------------------------------------------------------------------------------------------------------------------------------------------------------------------------------------------------------------------------------------------------------------------------------------------------------------------------------------------------------------------------------------------------------------------------------------------------------------------------------------------------------------------------------------------------------------------------------------------------------------------------------------------------------------------------------------------------------------------------------------------------------------------------------------------------------------------------------------------------------------------------------------------------------------------------------------------------------------------------------------------------------------------------------------------------------------------------------------------------------------------------------------------------------------------------------------------------|-----|--------------|-----------------------------------------------------------------------------------------------------------------------------------------------------------------------------------------------------------------------------------------------------------------------------------------------------------------------------------------------------------------------------------------------------------------------------------------------------------------------------------------------------------------------------------------------------------------------------------------------------------------------------------------------------------------------------------------------------|-----|--|
| ZONE     | REPRESENTATIV<br>E CITY      | and and a second strategy of party |         | SO Total | and the second se | And in the other data in the o |     | SO Heat      | and the second se |     |  |
| 1A       | Miami, Florida               | 0%                                 |         |          | 1.00000                                                                                                                                                                                                                                                                                                                                                                                                                                                                                                                                                                                                                                                                                             | 5%                                                                                                                                                                                                                                                                                                                                                                                                                                                                                                                                                                                                                                                                                                                                                                                                                                                                                                                                                                                                                                                                                                                                                                                                                                                                                                                                                                                                                                                                                                                                                                                                                                                                                                                                                                                                                                                                                                                                                                                                                                                                                                                             | 2%  |              |                                                                                                                                                                                                                                                                                                                                                                                                                                                                                                                                                                                                                                                                                                     | 5%  |  |
| 2A       | Houston, Texas               | 0%                                 | 0%      |          |                                                                                                                                                                                                                                                                                                                                                                                                                                                                                                                                                                                                                                                                                                     | 5%                                                                                                                                                                                                                                                                                                                                                                                                                                                                                                                                                                                                                                                                                                                                                                                                                                                                                                                                                                                                                                                                                                                                                                                                                                                                                                                                                                                                                                                                                                                                                                                                                                                                                                                                                                                                                                                                                                                                                                                                                                                                                                                             | 3%  |              |                                                                                                                                                                                                                                                                                                                                                                                                                                                                                                                                                                                                                                                                                                     | 5%  |  |
| 2B       | Phoenix, Arizona             | 0%                                 | 0%      |          |                                                                                                                                                                                                                                                                                                                                                                                                                                                                                                                                                                                                                                                                                                     | 7%                                                                                                                                                                                                                                                                                                                                                                                                                                                                                                                                                                                                                                                                                                                                                                                                                                                                                                                                                                                                                                                                                                                                                                                                                                                                                                                                                                                                                                                                                                                                                                                                                                                                                                                                                                                                                                                                                                                                                                                                                                                                                                                             | 4%  |              |                                                                                                                                                                                                                                                                                                                                                                                                                                                                                                                                                                                                                                                                                                     | 6%  |  |
| ЗA       | Atlanta, Georgia             | 0%                                 | 0%      | 0%       | 10%                                                                                                                                                                                                                                                                                                                                                                                                                                                                                                                                                                                                                                                                                                 | 5%                                                                                                                                                                                                                                                                                                                                                                                                                                                                                                                                                                                                                                                                                                                                                                                                                                                                                                                                                                                                                                                                                                                                                                                                                                                                                                                                                                                                                                                                                                                                                                                                                                                                                                                                                                                                                                                                                                                                                                                                                                                                                                                             | 4%  | 6%           | 14%                                                                                                                                                                                                                                                                                                                                                                                                                                                                                                                                                                                                                                                                                                 | 5%  |  |
| 3B-Coast | Los Angeles,<br>California   | 0%                                 | 0%      | 0%       | 10%                                                                                                                                                                                                                                                                                                                                                                                                                                                                                                                                                                                                                                                                                                 | 6%                                                                                                                                                                                                                                                                                                                                                                                                                                                                                                                                                                                                                                                                                                                                                                                                                                                                                                                                                                                                                                                                                                                                                                                                                                                                                                                                                                                                                                                                                                                                                                                                                                                                                                                                                                                                                                                                                                                                                                                                                                                                                                                             | 2%  | 2%           | 18%                                                                                                                                                                                                                                                                                                                                                                                                                                                                                                                                                                                                                                                                                                 | 5%  |  |
| 3B       | Las Vegas, Nevada            | 0%                                 | 0%      | 0%       | 8%                                                                                                                                                                                                                                                                                                                                                                                                                                                                                                                                                                                                                                                                                                  | 7%                                                                                                                                                                                                                                                                                                                                                                                                                                                                                                                                                                                                                                                                                                                                                                                                                                                                                                                                                                                                                                                                                                                                                                                                                                                                                                                                                                                                                                                                                                                                                                                                                                                                                                                                                                                                                                                                                                                                                                                                                                                                                                                             | 4%  | 2%           | 15%                                                                                                                                                                                                                                                                                                                                                                                                                                                                                                                                                                                                                                                                                                 | 6%  |  |
| 3C       | San Francisco,<br>California | 0%                                 |         |          |                                                                                                                                                                                                                                                                                                                                                                                                                                                                                                                                                                                                                                                                                                     | 8%                                                                                                                                                                                                                                                                                                                                                                                                                                                                                                                                                                                                                                                                                                                                                                                                                                                                                                                                                                                                                                                                                                                                                                                                                                                                                                                                                                                                                                                                                                                                                                                                                                                                                                                                                                                                                                                                                                                                                                                                                                                                                                                             | 3%  | 1974<br>1975 |                                                                                                                                                                                                                                                                                                                                                                                                                                                                                                                                                                                                                                                                                                     | 5%  |  |
| 4A       | Baltimore, Maryland          | 0%                                 | 0%      |          |                                                                                                                                                                                                                                                                                                                                                                                                                                                                                                                                                                                                                                                                                                     | 6%                                                                                                                                                                                                                                                                                                                                                                                                                                                                                                                                                                                                                                                                                                                                                                                                                                                                                                                                                                                                                                                                                                                                                                                                                                                                                                                                                                                                                                                                                                                                                                                                                                                                                                                                                                                                                                                                                                                                                                                                                                                                                                                             | 5%  | 575550       | and the second se | 5%  |  |
| 4B       | Albuquerque, New<br>Mexico   | 0%                                 |         |          |                                                                                                                                                                                                                                                                                                                                                                                                                                                                                                                                                                                                                                                                                                     | 7%                                                                                                                                                                                                                                                                                                                                                                                                                                                                                                                                                                                                                                                                                                                                                                                                                                                                                                                                                                                                                                                                                                                                                                                                                                                                                                                                                                                                                                                                                                                                                                                                                                                                                                                                                                                                                                                                                                                                                                                                                                                                                                                             | 4%  |              |                                                                                                                                                                                                                                                                                                                                                                                                                                                                                                                                                                                                                                                                                                     | 5%  |  |
| 4C       | Seattle, Washington          | 0%                                 | 0%      | 0%       |                                                                                                                                                                                                                                                                                                                                                                                                                                                                                                                                                                                                                                                                                                     | 8%                                                                                                                                                                                                                                                                                                                                                                                                                                                                                                                                                                                                                                                                                                                                                                                                                                                                                                                                                                                                                                                                                                                                                                                                                                                                                                                                                                                                                                                                                                                                                                                                                                                                                                                                                                                                                                                                                                                                                                                                                                                                                                                             | 5%  | 9%           | 24%                                                                                                                                                                                                                                                                                                                                                                                                                                                                                                                                                                                                                                                                                                 | 6%  |  |
| 5A       | Chicago, Illinois            | 0%                                 | 0%      | 0%       |                                                                                                                                                                                                                                                                                                                                                                                                                                                                                                                                                                                                                                                                                                     | 6%                                                                                                                                                                                                                                                                                                                                                                                                                                                                                                                                                                                                                                                                                                                                                                                                                                                                                                                                                                                                                                                                                                                                                                                                                                                                                                                                                                                                                                                                                                                                                                                                                                                                                                                                                                                                                                                                                                                                                                                                                                                                                                                             | 5%  | 7%           | 15%                                                                                                                                                                                                                                                                                                                                                                                                                                                                                                                                                                                                                                                                                                 | 5%  |  |
| 5B       | Boulder, Colorado            | 0%                                 | 0%      | 0%       |                                                                                                                                                                                                                                                                                                                                                                                                                                                                                                                                                                                                                                                                                                     | 8%                                                                                                                                                                                                                                                                                                                                                                                                                                                                                                                                                                                                                                                                                                                                                                                                                                                                                                                                                                                                                                                                                                                                                                                                                                                                                                                                                                                                                                                                                                                                                                                                                                                                                                                                                                                                                                                                                                                                                                                                                                                                                                                             | 4%  | 6%           | 19%                                                                                                                                                                                                                                                                                                                                                                                                                                                                                                                                                                                                                                                                                                 | 5%  |  |
| 6A       | Minneapolis,<br>Minnesota    | 0%                                 | 0%      | 0%       | 10%                                                                                                                                                                                                                                                                                                                                                                                                                                                                                                                                                                                                                                                                                                 | 7%                                                                                                                                                                                                                                                                                                                                                                                                                                                                                                                                                                                                                                                                                                                                                                                                                                                                                                                                                                                                                                                                                                                                                                                                                                                                                                                                                                                                                                                                                                                                                                                                                                                                                                                                                                                                                                                                                                                                                                                                                                                                                                                             | 6%  | 7%           | 16%                                                                                                                                                                                                                                                                                                                                                                                                                                                                                                                                                                                                                                                                                                 | 5%  |  |
| 6B       | Helena, Montana              | 0%                                 | 0%      | 0%       | 9%                                                                                                                                                                                                                                                                                                                                                                                                                                                                                                                                                                                                                                                                                                  | 8%                                                                                                                                                                                                                                                                                                                                                                                                                                                                                                                                                                                                                                                                                                                                                                                                                                                                                                                                                                                                                                                                                                                                                                                                                                                                                                                                                                                                                                                                                                                                                                                                                                                                                                                                                                                                                                                                                                                                                                                                                                                                                                                             | 5%  | 7%           | 19%                                                                                                                                                                                                                                                                                                                                                                                                                                                                                                                                                                                                                                                                                                 | 6%  |  |
| 7        | Duluth, Minnesota            | 0%                                 | 0%      | 0%       | 9%                                                                                                                                                                                                                                                                                                                                                                                                                                                                                                                                                                                                                                                                                                  | 8%                                                                                                                                                                                                                                                                                                                                                                                                                                                                                                                                                                                                                                                                                                                                                                                                                                                                                                                                                                                                                                                                                                                                                                                                                                                                                                                                                                                                                                                                                                                                                                                                                                                                                                                                                                                                                                                                                                                                                                                                                                                                                                                             | 5%  | 7%           | 20%                                                                                                                                                                                                                                                                                                                                                                                                                                                                                                                                                                                                                                                                                                 | 5%  |  |
|          |                              | SHGC                               | Ufactor |          | SHGC                                                                                                                                                                                                                                                                                                                                                                                                                                                                                                                                                                                                                                                                                                | Ufactor                                                                                                                                                                                                                                                                                                                                                                                                                                                                                                                                                                                                                                                                                                                                                                                                                                                                                                                                                                                                                                                                                                                                                                                                                                                                                                                                                                                                                                                                                                                                                                                                                                                                                                                                                                                                                                                                                                                                                                                                                                                                                                                        |     | SHGC         | Ufactor                                                                                                                                                                                                                                                                                                                                                                                                                                                                                                                                                                                                                                                                                             |     |  |
|          |                              | 0.819                              | 6.17    |          | 0.693                                                                                                                                                                                                                                                                                                                                                                                                                                                                                                                                                                                                                                                                                               | 2.738                                                                                                                                                                                                                                                                                                                                                                                                                                                                                                                                                                                                                                                                                                                                                                                                                                                                                                                                                                                                                                                                                                                                                                                                                                                                                                                                                                                                                                                                                                                                                                                                                                                                                                                                                                                                                                                                                                                                                                                                                                                                                                                          |     | 0.706        | 3.79                                                                                                                                                                                                                                                                                                                                                                                                                                                                                                                                                                                                                                                                                                |     |  |