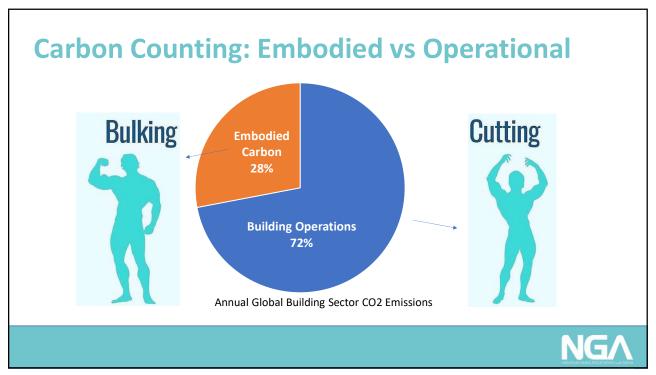

|  |
| TEXAS — A new report from<br>more than enough electric<br>winter storm. | OPINION                                                                                                              |  |
|                                                                         | Ranking them like hurricanes could save lives                                                                        |  |
|                                                                         |                                                                                                                      |  |
|                                                                         | <ol><li>commercial buildings were built before 2000 an<br/>codes or have the most energy-saving products o</li></ol> |  |





## **Carbon Counting: Embodied Carbon**



#### Long Term Solutions

- Hydrogen / Alternative Fuel
- Recycling / Increased Cullet
- Renewable Energy
- Carbon Reduction Targets

NG/

NG

# Façade Design Breakdown – Immediate Impacts Embodied Carbon Structural Elements = body Facade = shell of building <u>Reduce New Materials</u>

#### Operational Carbon

 <u>Improve operational</u> <u>performance</u> by reducing energy use













|          |                              | 6mm Clear                          |         |          | 6.2m